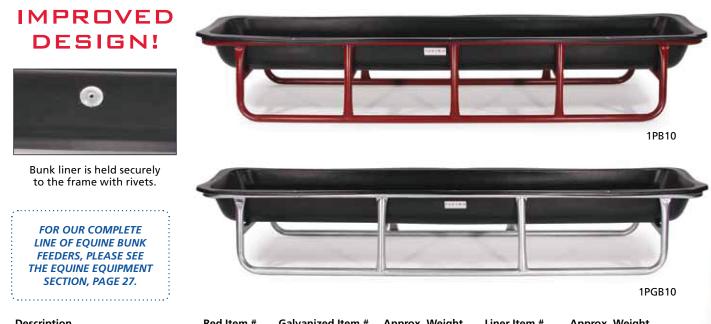

## 5' OR 10' 1-PIECE HEAVY-DUTY BUNK FEEDER

Our 1-Piece Heavy-Duty Bunk Feeder is the industry leader in design and quality. The replaceable bunk liner is formed in a single piece from 100% recycled materials with no seams or inserts and is built rugged to withstand abuse from small or large herds. The welded frame is made from 1-3/4" diameter round tubular steel and the poly liner is held securely by rivets. Available in 5' or 10' lengths in red or galvanized frames, the feeder is 27" wide. You can also add a 5' or 10' galvanized hay rack for even more versatility.

| Description                        | Red Item # | Galvanized Item # | Approx. Weight | Liner Item # | Approx. Weight |
|------------------------------------|------------|-------------------|----------------|--------------|----------------|
| 5' 1-Piece Poly Bunk Feeder        | 1PB5       | 1PGB5             | 40 lbs.        | —            | —              |
| 5' 1-Piece Poly Bunk Feeder Liner  | _          | —                 | —              | 1PBL5        | 6 lbs.         |
| 10' 1-Piece Poly Bunk Feeder       | 1PB10      | 1PGB10            | 68 lbs.        | —            | —              |
| 10' 1-Piece Poly Bunk Feeder Liner | _          | —                 | —              | 1PBL10       | 8 lbs.         |