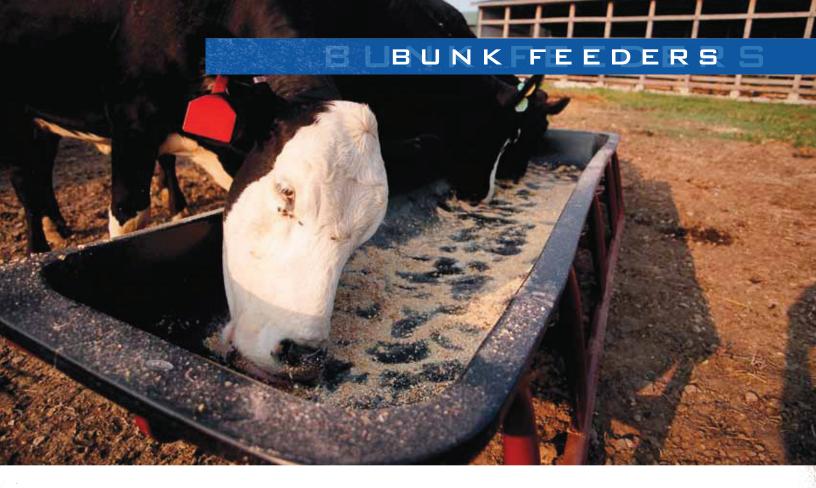

## 5' OR 10' 1-PIECE HEAVY-DUTY BUNK FEEDER

Our 1-Piece Heavy-Duty Bunk Feeder is the industry leader in design and quality. The replaceable bunk liner is formed in a single piece from 100% recycled materials with no seams or inserts and is built rugged to withstand abuse from small or large herds. The welded frame is made from 1-3/4" diameter round tubular steel and the poly liner is held securely by rivets. Available in 5' or 10' lengths in red or galvanized frames, the feeder is 27" wide. You can also add a 5' or 10' galvanized hay rack for even more versatility.